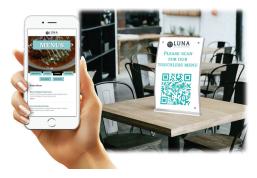

## **Bright**Menu AFFORDABLE TOUCHLESS MENU SOLUTION

Eliminate the risk of sharing menus by viewing the menu on a phone. BrightMenu is an affordable touchless menu solution that safely distributes your menu to all patron phones using a single BrightSign player. Users simply connect to the menu's Wi-Fi network and scan a QR code to view. No Internet, installed app, or display is required. Menu content is simply made up of one or multiple menu images that a user scrolls through on their phone. Alternatively, custom HTML can be employed to deliver engaging menus. The included Admin login allows businesses to easily add their menu images and customize the names of the Wi-Fi network and menu webpage. With BrightMenu, restaurants can get their businesses up and running with a hygienic menu solution for patrons and employees alike.

## How it works

1. Join the menu's Wi-Fi network.

Safely view the menu!

For more information, please contact <a href="mailto:sales@brightsign.biz">sales@brightsign.biz</a>.