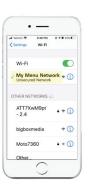

## How it works

1. Join the menu's Wi-Fi network.

Safely view the menu!

For more information, please contact <a href="mailto:sales@brightsign.biz">sales@brightsign.biz</a>.