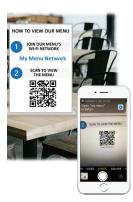

## How it works

1. Join the menu's Wi-Fi network.

Safely view the menu!

For more information, please contact <a href="mailto:sales@brightsign.biz">sales@brightsign.biz</a>.