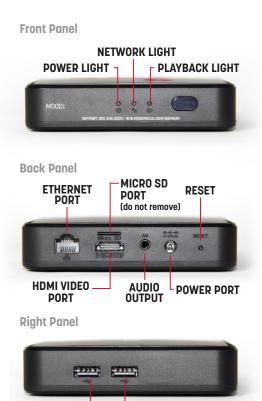

# **SPECIFICATIONS**

| Part #            | MAVPSG1                                                                                                  |
|-------------------|----------------------------------------------------------------------------------------------------------|
| Operating System  | Android 8.1 or Linux                                                                                     |
| Processor         | Rockchip RK3328, ARMv8-4                                                                                 |
| Memory            | 2GB DDR3                                                                                                 |
| Storage           | Up to 16GB eMMC<br>1x SD Card slot up to 64GB                                                            |
| Graphics          | ARM Neon Advanced SIMD                                                                                   |
| Wireless          | WiFi: 802.11 a/b/g/n/ac 2.4G / 5G                                                                        |
| Network           | 1x Ethernet Interface: 10/100M Base-T                                                                    |
| Audio Outputs     | Digital on HDMI and Analog Mono/Stereo                                                                   |
| Front Panel       | 3x LEDs for Power, Playback and Network<br>1x IR Receiver                                                |
| Back Panel        | Power Supply Input 12V-1A DC<br>1x 3.5mm A/V Jack<br>1x HDMI 2.0<br>1x Micro SD<br>1x RJ45 Ethernet Jack |
| Right Panel       | 2x USB 2.0 Host Controller Ports                                                                         |
| Power Adapter     | External 100-240VAC Input - 12V-1A DC Output                                                             |
| Chassis           | ABS, ventilated                                                                                          |
| Dimensions        | 110 [W] x 107 [D] x 26.5 [H] mm                                                                          |
| Temperature       | Operating 0°C - 40°C<br>Storage -20°C - 45°C                                                             |
| Relative Humidity | 0%-95% (non-condensing)                                                                                  |
| Net Weight        | 0.67lbs / 0.30kg                                                                                         |
| Certifications    | FCC, CE, cTUVus, CB Scheme, CCC                                                                          |
|                   |                                                                                                          |