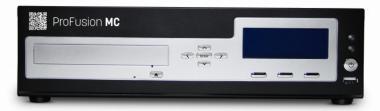

# PROFUSION MC MEDIA PLAYER

The ProFusion MC Media Player is the industry's most complete hardwarebased music and messaging player, enabling you to customize, control and unleash your media for maximum customer impact.

## FLEXIBLE. Multiple Update Options.

Secure Ethernet updates deliver data quickly, dramatically reducing the time it takes to receive music and message updates. The ProFusion MC also supports disc updates with an optional built-in DVD-ROM drive.

### SIMPLE. Effortless Operation.

Built-in display allows for easy adjustments to settings and shows music and messaging information. Automatic dayparting and other features make the MC as handsfree as possible.

## **SPECIFICATIONS**

Dimensions: 13.5" x 3.5" x 9" Weight (pounds): 11 Power (max): 40W International: Multi-country power & regulatory approvals Mounting hardware: Rack mount (not included)