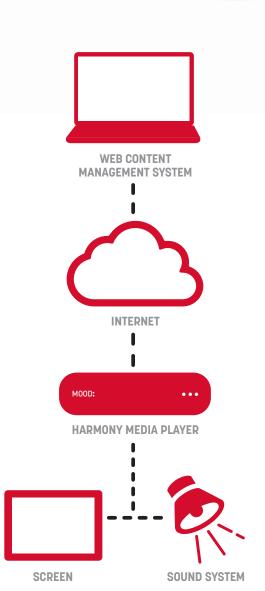

# **MEET HARMONY**

Deliver your Music, Messaging and Digital Signage from one device with Mood Harmony - Mood's most innovative and versatile digital media player. Compact and reliable, Harmony is easy to install and is designed to withstand even the most demanding business environments. It's backed by an intuitive web-based content management system, so you can manage multiple in-store media solutions from one user-friendly portal.